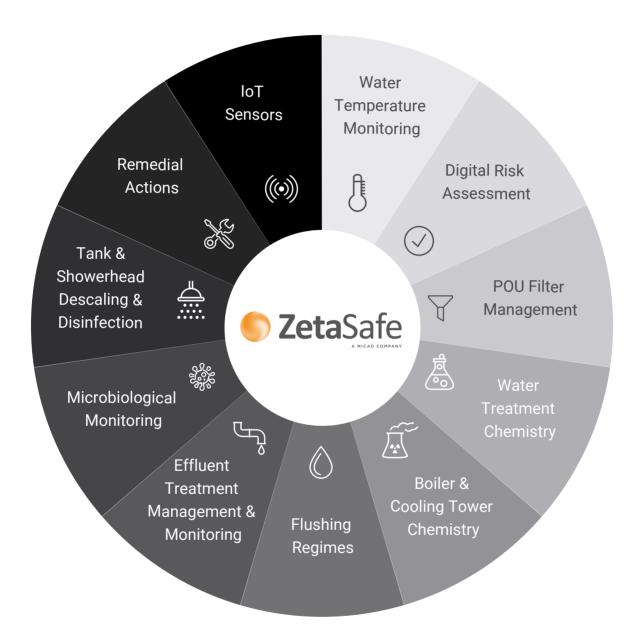

# Input and manage ALL areas of water compliance in one place.

Real-time visibility for water hygiene service providers and their clients.

ZetaSafe connects with many trusted applications through seamless integration.

Explore ZetaSafe's Ecosystem at www.zetasafe.com/ecosystem