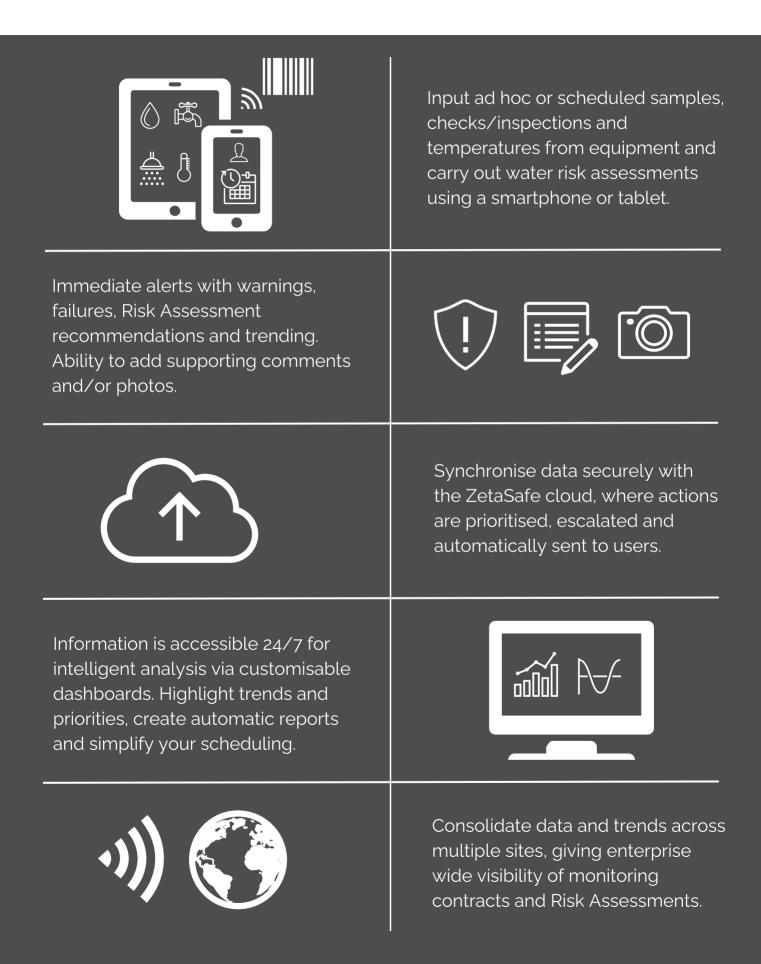

- Input ad hoc or scheduled water hygiene checks and inspections in accordance with HSG 274, ACoP L8 and HT04-01.
- Native Android and iOS mobile applications.
- Immediate alerts with warnings, failures and remedials.
- Ability to add supporting comments and/or photos.

### **Seta**Survey

- Create scheduled, fully customisable form-based water Risk Assessments using pre-populated commentary, auto fill fields, pictures, co-ordinates, graphics, signatures etc.
- Complete detailed surveys, inspections and audits using a smartphone or tablet.
- Save documents as drafts or submit to a colleague or line manager for review and quality assurance.
- Submit surveys to the ZetaSafe cloud, where actions can be prioritised and escalated directly to the ZetaSafe dashboard and online reporting suite.
- Redeploy forms back to the mobile app for re-inspection and edits.
- Risk Assessment recommendation and actions automatically synchronised to the ZetaSafe dashboard for management, escalation and tracking.

All data collected via ZetaMobile and ZetaSurvey is seamlessly synchronised with the ZetaSafe dashboard for complete visibility of your water hygiene compliance.

# Input and manage ALL areas of water compliance in one place.

Real-time visibility for water hygiene service providers and their clients.

ZetaSafe connects with many trusted applications through seamless integration.